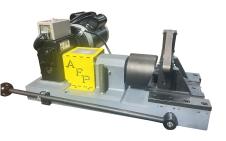

## Flareall 100 Manual Flaring Machine

Providing Quality Equipment for Tube End Finishing and Bending

www.AmerFluidPower.com

## Flareall Manual Flaring Machine Specifications

Manufacturer American Fluid Power

Model No. Flareall 100

Description Manual Flaring Machine

Capacity Flaring: 1/8" to 2"

Steel: .035 to .120

Stainless Steel: .035 to .120

Spindle Speed 1,725 RPM

Geared Ration 20 Boston Gear

Electric Motor 1 1/2 H.P.

With 6 ft. Cord - Needs Inverter for foreign

use with 230 V 50 HZ

Dimensions 24" W X 9" L X 7" H

Your Cost \$ 6295.00 USD

Options Finger Stop, Inverter for Foreign Power Use