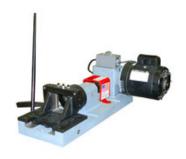

## Flareall 100 Manual Flaring Machine

Providing Quality Equipment for Tube End Finishing and Bending

## Flareall Manual Flaring Machine Specifications

Manufacturer American Fluid Power

Model No. Flareall 100

Description Manual Flaring Machine

Capacity Flaring: 1/8" to 2"

Steel: .035 to .120

Stainless Steel: .035 to .120

Spindle Speed 1,725 RPM

Geared Ration 20 Boston Gear

Electric Motor 1/3 H.P.

With 6 ft. Cord - Needs Inverter for foreign

use with  $230\ V\ 50\ HZ$ 

Dimensions 24" W X 9" L X 7" H

Your Cost \$ 5895.00 USD

Options Finger Stop, Inverter for Foreign Power Use